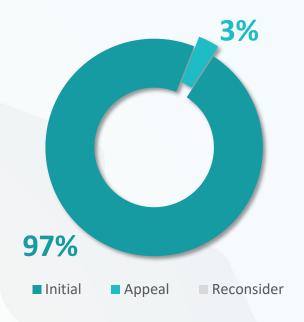

## **Classification / Degree of Litigation**

| Classification  | Initial | Appeal | Reconsider |  |  |  |  |  |
|-----------------|---------|--------|------------|--|--|--|--|--|
| Zakat           | 10,321  | 366    | 0          |  |  |  |  |  |
| Income Tax      | 1,342   | 67     | 1          |  |  |  |  |  |
| Withholding Tax | 584     | 27     | 0          |  |  |  |  |  |
| Mixed Tax       | 1,686   | 177    | 0          |  |  |  |  |  |
| VAT             | 11,308  | 184    | 4          |  |  |  |  |  |
| Excise Tax      | 39      | 0      | 0          |  |  |  |  |  |
| Total           | 25,280  | 821    | 5          |  |  |  |  |  |
|                 | 26,106  |        |            |  |  |  |  |  |