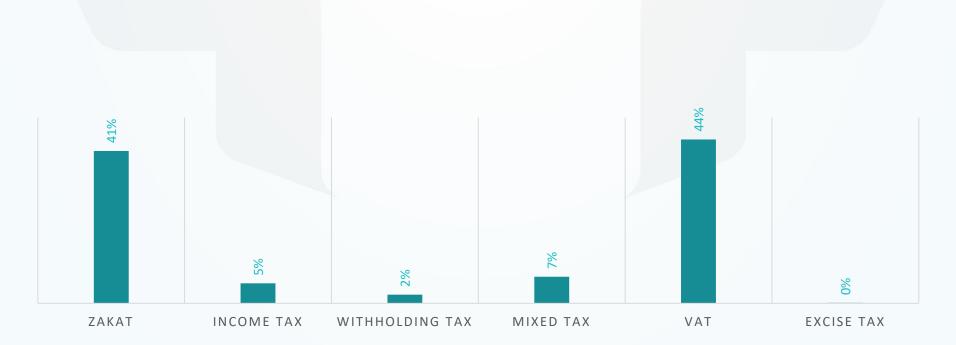

## **Classification / Degree of Litigation**

| Classification  | Initial | Appeal | Reconsider |  |  |  |  |  |
|-----------------|---------|--------|------------|--|--|--|--|--|
| Zakat           | 10,321  | 366    | 0          |  |  |  |  |  |
| Income Tax      | 1,342   | 67     | 1          |  |  |  |  |  |
| Withholding Tax | 584     | 27     | 0          |  |  |  |  |  |
| Mixed Tax       | 1,686   | 177    | 0          |  |  |  |  |  |
| VAT             | 11,308  | 184    | 4          |  |  |  |  |  |
| Excise Tax      | 39      | 0      | 0          |  |  |  |  |  |
| Total           | 25,280  | 821    | 5          |  |  |  |  |  |
|                 | 26,106  |        |            |  |  |  |  |  |